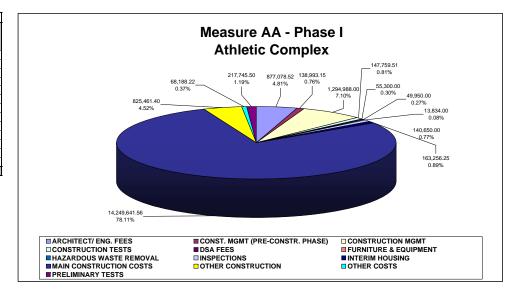

## Project Expenditures Report Measure AA PHS/PHS WEST -Phase I Athletic Complex PROJECT COMPLETE

| A                                    | В                | С                | D               | E      |
|--------------------------------------|------------------|------------------|-----------------|--------|
|                                      |                  |                  |                 | % of   |
|                                      | PROJECT          |                  | DIFFERENCE      | Total  |
| EXPENDITURE GROUP                    | ESTIMATE         | ACTUALS          | (B-C)           | Cost   |
| ARCHITECT/ ENGINEERING FEES          | 834,800.00       | 877,078.52       | (42,278.52)     | 4.81%  |
| CONST. MGMT (Pre-Construction Phase) | 132,245.10       | 138,993.15       | (6,748.05)      | 0.76%  |
| CONSTRUCTION MANAGEMENT              | 1,211,754.90     | 1,294,988.00     | (83,233.10)     | 7.10%  |
| CONSTRUCTION TESTS                   | 100,000.00       | 147,759.51       | (47,759.51)     | 0.81%  |
| DSA FEES                             | 71,000.00        | 55,300.00        | 15,700.00       | 0.30%  |
| FURNITURE & EQUIPMENT                | 0.00             | 49,950.00        | (49,950.00)     | 0.27%  |
| HAZARDOUS WASTE REMOVAL              | 0.00             | 13,834.00        | (13,834.00)     | 0.08%  |
| INSPECTIONS                          | 150,000.00       | 140,650.00       | 9,350.00        | 0.77%  |
| INTERIM HOUSING                      | 0.00             | 163,256.25       | (163,256.25)    | 0.89%  |
| MAIN CONSTRUCTION COSTS              | 14,400,000.00    | 14,249,641.56    | 150,358.44      | 78.11% |
| OTHER CONSTRUCTION                   | 441,100.00       | 825,461.40       | (384,361.40)    | 4.52%  |
| OTHER COSTS                          | 80,000.00        | 68,188.22        | 11,811.78       | 0.37%  |
| PRELIMINARY TESTS                    | 75,000.00        | 217,745.50       | (142,745.50)    | 1.19%  |
| TOTALS AS OF 6/30/2010               | \$ 17.495.900.00 | \$ 18,242,846,11 | \$ (746.946.11) | 99.98% |